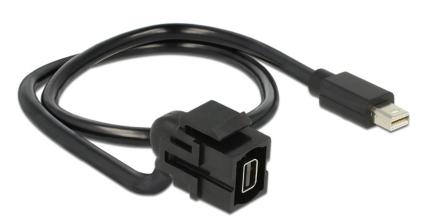

## Delock Keystone module mini Displayport female > mini Displayport male 110° with cable

## Description

This module by Delock can be used to extend e. g. a Displayport cable. With its standardised dimensions it can be used for easy snap-in mounting in e. g. a Keystone patchpanel, face plate or surface-mount box. The short, angled cable has a low mounting depth and allows a space-saving installation in hard to reach places in equipment or in cable ducts.

## Specification

- Connector: Keystone mini Displayport female > mini Displayport male
- For Keystone ports with 19.2 x 14.9 mm
- Cable length: ca. 50 cm (with connectors)