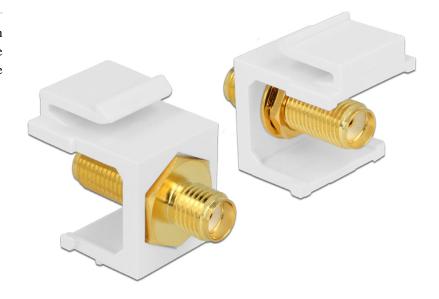

# Delock Keystone module SMA female > SMA female

## Description

This module by Delock can be used to extend an SMA-connection. With its standardised dimensions it can be used for easy snap-in mounting in e. g. a Keystone patchpanel, face plate or surface-mount box.

## Specification

• Connector: SMA female > SMA female

- Impedance 50 Ohm
- For Keystone ports with 19.2 x 14.9 mm
- Dimensions (LxWxH): 24.5 x 22.3 x 16.3 mm
- Length in front of the panel: 7.1 mm