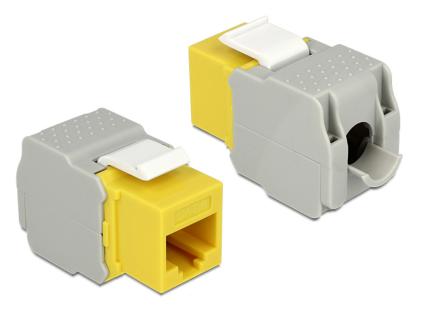

# Delock Keystone Module RJ45 female > LSA Cat.6 UTP yellow

### Description

This module by Delock can be used to connect twisted pair cable to an RJ45 female port. With its standardised dimensions it can be used for easy snap-in mounting in e. g. a Keystone patchpanel, face plate or surface-mount box.

# Specification

- Connector: RJ45 female (8P/8C) > LSA (toolless)
- Unshielded (Cat.6)
- Compliant with Cat.6 requirements of ISO/IEC 11801 Edition 2.2, EN 50173-1:2011 and EN 60603-7-4, and ANSI/TIA 568-C.2
- For Keystone ports with 19.2 x 14.9 mm
- Dimensions (LxWxH): ca. 41 x 24.5 x 18.1 mm