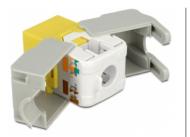

### Description

This module by Delock can be used to connect twisted pair cable to an RJ45 female port. With its standardised dimensions it can be used for easy snap-in mounting in e. g. a Keystone patchpanel, face plate or surface-mount box.

# Specification

- Connector: RJ45 female (8P/8C) > LSA (toolless)
- Unshielded (Cat.6)
- Compliant with Cat.6 requirements of ISO/IEC 11801 Edition 2.2, EN 50173-1:2011 and EN 60603-7-4, and ANSI/TIA 568-C.2
- For Keystone ports with 19.2 x 14.9 mm
- Dimensions (LxWxH): ca. 41 x 24.5 x 18.1 mm