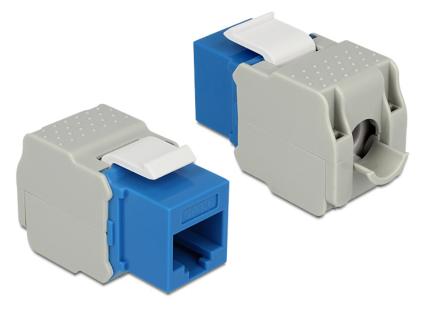

# Delock Keystone Module RJ45 female > LSA Cat.6 UTP blue

## Description

This module by Delock can be used to connect twisted pair cable to an RJ45 female port. With its standardised dimensions it can be used for easy snap-in mounting in e. g. a Keystone patchpanel, face plate or surface-mount box.

## Specification

- Connector: RJ45 female (8P/8C) > LSA (toolless)
- Unshielded (Cat.6)
- Compliant with Cat.6 requirements of ISO/IEC 11801 Edition 2.2, EN 50173-1:2011 and EN 60603-7-4, and ANSI/TIA 568-C.2
- For Keystone ports with 19.2 x 14.9 mm
- Dimensions (LxWxH): ca. 41 x 24.5 x 18.1 mm