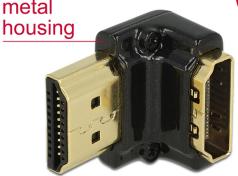

## Delock Adapter High Speed HDMI with Ethernet - HDMI-A female > HDMI-A male 4K 90° angled down black

## Description

This HDMI adapter by Delock enables to lead the female port of the HDMI devices, e.g. flat screen etc. 90° down. Thus it can connect the HDMI cable without any problem in case the existing HDMI female port is difficult to access.

metal

ltem No. 65662

EAN: 4043619656622

Country of origin: China

Package: Poly bag

## Connector:

- High Speed HDMI-A 19 pin female > High Speed HDMI-A 19 Pin female
- High Speed HDMI with Ethernet (HEC) specification
- Angled 90° down
- · Gold-plated connector
- Resolution up to 3840 x 2160 @ 60 Hz (depending on the monitor and your system)
- Metal housing
- Maße (LxBxH): ca. 21.0 x 19.0 14.5 mm
- Colour: black