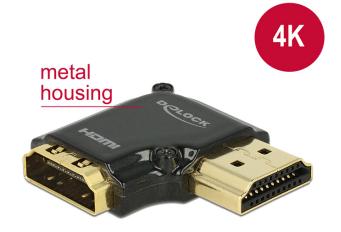

## Description

This HDMI adapter by Delock enables to lead the female port of the HDMI devices, e.g. flat screen etc. 90° rightwards. Thus it can connect the HDMI cable without any problem in case the existing HDMI female port is difficult to access.

## **Specification**

Connector:

High Speed HDMI-A 19 pin female > High Speed HDMI-A 19 Pin female

- High Speed HDMI with Ethernet (HEC) specification
- · Angled 90° right
- Gold-plated connector
- Resolution up to 3840 x 2160 @ 60 Hz (depending on the monitor and your system)
- · Metal housing
- Maße (LxBxH): ca. 30.3 x 27.5 x 7.2 mm
- Colour: black