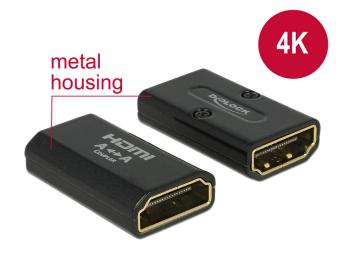

# Delock Adapter High Speed HDMI with Ethernet – HDMI-A female > HDMI-A female 4K Gender Changer black

## Description

This HDMI adapter by Delock can be used to extend a HDMI connection. Further the adapter changes the HDMI-A male into a female port.

## **Specification**

Connector:

High Speed HDMI-A 19 pin female > High Speed HDMI-A 19 Pin female

- High Speed HDMI with Ethernet (HEC) specification
- · Gold-plated connector
- Resolution up to 3840 x 2160 @ 30 Hz (depending on the monitor and your system)
- Metal housing
- Maße (LxBxH): ca. 29.3 x 17.0 x 7.6 mm
- · Colour: black