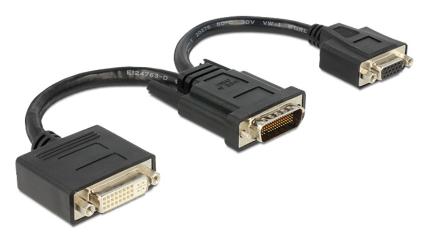

# Delock Adapter DMS-59 male > DVI 24+5 female + VGA female 20 cm

### Description

This adapter by Delock allows you to connect up to two monitors to a graphics card with DMS-59 port, with the help of optional DVI and VGA cables. The monitors can display two different views, or the displayed image can be duplicated or extended, provided that the graphics card supports it.

### Specification

- Connector: DMS-59 male > DVI-I 24+5 female + VGA 15 pin female
- DMS-59 connector with screws
- DVI and VGA connectors with screw nuts
- Connectors nickel-plated
- Cable length: ca. 20 cm (incl. connectors)