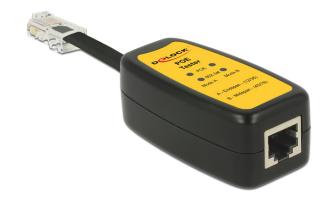

# Description

With this PoE Tester by Delock an attached Power over Ethernet power source can be tested quickly and easily. The LEDs indicate whether PoE is used with Mode A or Mode B, and whether PoE is supported according to 802.3af or 802.3at.

# **Specification**

- Connector:
- 1 x RJ45 male
- 1 x RJ45 female
- LED Display for mode A / B (pairs 12/36 or 45/78)
- LED Display for 802.3af or 802.3at
- · No battery required
- Dimensions (LxWxH): ca. 120 x 34 x 27 mm