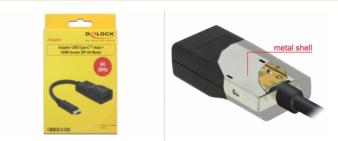

#### Specification

- Connector:
- 1 x USB Type-C<sup>™</sup> male >
- 1 x HDMI-A 19 pin female
- Chipset: Cypress + Chrontel CH7525
- Displayport 1.2a and High Speed HDMI with Ethernet (HEC) specification
- Signal direction: USB Type-C<sup>™</sup> input > HDMI output
- Resolution up to 1920 x 1200 @ 60 Hz / 3840 x 2160 @ 30 Hz (depending on the system
- and the connected hardware)
- Transfer of audio and video signals
- Supports 3D displays
- Supports HDCP 1.4
- USB bus powered
- Plug & Play
- Plastic housing with inner metal shell
- Cable length without connector: ca. 8 cm
- Colour: black

#### Package content

USB-C<sup>™</sup> to HDMI Adapter