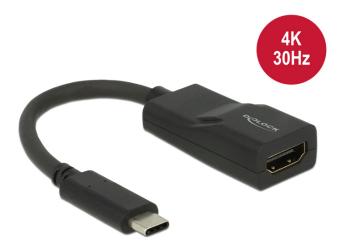

# Item No. 62795 Delock Adapter USB Type-C<sup>™</sup> male > HDMI female (DP Alt Mode) 4K 30 Hz

### Description

This Delock adapter is suitable for the connection of an HDMI monitor to a computer with USB-C™ interface and Displayport alternate mode support. Thus, the adapter can be connected to different laptops like Macbook, Chromebook and similar. In addition, the adapter can also operate on a Thunderbolt™ 3 interface.

#### Specification

- Connector:
- 1 x USB Type-C<sup>™</sup> male >
- 1 x HDMI-A 19 pin female
- Chipset: Cypress + Chrontel CH7525
- Displayport 1.2a and High Speed HDMI with Ethernet (HEC) specification
- Signal direction: USB Type-C<sup>™</sup> input > HDMI output
- Resolution up to 1920 x 1200 @ 60 Hz / 3840 x 2160 @ 30 Hz (depending on the system
- and the connected hardware)
- Transfer of audio and video signals
- Supports 3D displays
- Supports HDCP 1.4
- USB bus powered
- Plug & Play
- Plastic housing with inner metal shell
- Cable length without connector: ca. 8 cm
- Colour: black