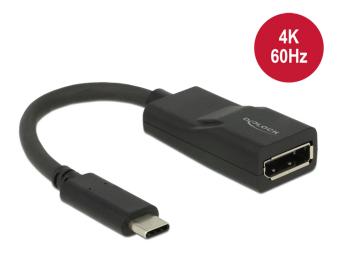

# Item No. 62748 Delock Adapter USB Type-C<sup>TM</sup> male > Displayport female (DP Alt Mode) 4K 60 Hz

# Description

This Delock adapter is suitable for the connection of a Displayport monitor to a computer with USB-C<sup>TM</sup> interface and Displayport alternate mode support. Thus, the adapter can be connected to different laptops like Macbook, Chromebook and similar. In addition, the adapter can also operate on a Thunderbolt<sup>TM</sup> 3 interface.

# Specification

- Connector:
- 1 x USB Type-C<sup>™</sup> male >
- 1 x Displayport 20 pin female
- Chipset: Cypress
- Displayport 1.2 specification
- Signal direction: USB Type-C™ input > Displayport output
- Resolution up to 4096 x 2160 @ 60 Hz (depending on the system and the connected hardware)
- · Transfer of audio and video signals
- Supports 3D displays
- USB bus powered
- Plug & Play
- Plastic housing with inner metal shell
- Cable length without connector: ca. 8 cm
- Colour: black