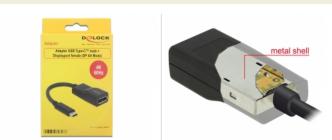

# Specification

- Connector:
- 1 x USB Type-C<sup>™</sup> male >
- 1 x Displayport 20 pin female
- Chipset: Cypress
- Displayport 1.2 specification
- Signal direction: USB Type-C™ input > Displayport output
- Resolution up to 4096 x 2160 @ 60 Hz (depending on the system and the connected hardware)
- · Transfer of audio and video signals
- Supports 3D displays
- USB bus powered
- Plug & Play
- Plastic housing with inner metal shell
- Cable length without connector: ca. 8 cm
- Colour: black

#### Package content

• USB-C<sup>™</sup> to Displayport Adapter