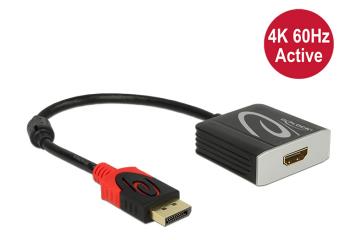

# Delock Adapter Displayport 1.2 male > HDMI female 4K 60 Hz Active

### Description

This adapter by Delock enables the connection of an HDMI monitor to your system via a free Displayport interface. The adapter supports a resolution up to 4K Ultra HD at 60 Hz and is backward compatible to Full-HD 1080p. The adapter offers an active conversion, thus it is also suitable for graphics cards that are not capable of outputting DP++ signals.

### **Specification**

- Connector: Displayport 20 pin male > HDMI-A 19 pin female
- Chipset: Parade PS176
- Displayport 1.2 and High Speed HDMI with Ethernet (HEC) specification
- Active converter, for graphics cards with DP and DP++ output
- Resolution up to 4096 x 2160 @ 60 Hz (depending on the system and the connected hardware)
- Transfer of audio and video signals
- · Supports 3D displays
- Supports HDCP 1.4 and 2.2
- Supports Eyefinity
- Supports HBR2 (5.4 Gbps) data rate
- Audio formats: 8-channel LPCM, compressed audio and HBR audio format up to 24 Bit audio sample size and 192 kHz sample rate
- · Gold-plated connector
- 1 x ferrite core
- Cable length without connector: ca. 20 cm
- · Colour: black
- OS independent, no driver installation necessary