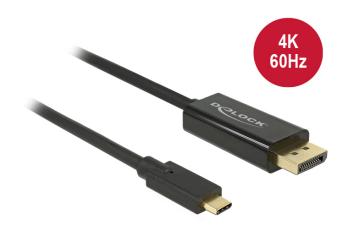

# Delock Cable USB Type-C™ male > Displayport male (DP Alt Mode) 4K 60 Hz 1 m black

#### Description

This cable by Delock enables the connection of a Displayport monitor to a PC or laptop with USB-CTM or ThunderboltTM 3 port, such as a MacBook or a Chromebook. The interface has to support the Displayport Alternate Mode.

### **Specification**

- · Connectors:
- 1 x USB Type-CTM male >
- 1 x Displayport 20 pin male
- Chipset: Cypress
- Displayport 1.2 specification
- Signal direction: USB Type-C™ input > Displayport output
- Resolution up to 3840 x 2160 @ 60 Hz

(depending on the system and the connected hardware)

- Transfer of audio and video signals
- · Supports 3D displays
- Supports HDCP 1.4
- · USB bus powered
- Plug & Play
- · Gold-plated connectors
- · Colour: black
- Length without connectors: ca. 1 m