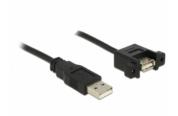

### Description

This cable enables you to extend a USB 2.0 connection and can be used to connect various devices. The female port can be attached with two screws, e.g. to a slot bracket, a cable duct or an enclosure with the corresponding opening. This can be used to install an USB connector on an easily accessible position.

# **Specification**

Connector:

USB 2.0 Type-A male >

USB 2.0 Type-A female with screw nuts for installation

- Screw type: #4-40 UNC
- Mounting hole ca. 15 x 8 mm, screw hole pitch ca. 30 mm
- Data transfer rate up to 480 Mbps
- Cable gauge: 28 AWG data line
  24 AWG power line
- · Cable diameter: ca. 4.5 mm
- Colour: black
- · Length incl. connector: ca. 1 m