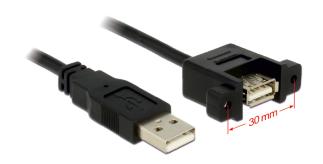

### Description

This cable enables you to extend a USB 2.0 connection and can be used to connect various devices. The female port can be attached with two screws, e.g. to a slot bracket, a cable duct or an enclosure with the corresponding opening. This can be used to install an USB connector on an easily accessible position.

# **Specification**

Connector:

USB 2.0 Type-A male >

USB 2.0 Type-A female with screw nuts for installation

- Screw type: #4-40 UNC
- Mounting hole ca. 15 x 8 mm, screw hole pitch ca. 30 mm
- Data transfer rate up to 480 Mbps
- Cable gauge: 28 AWG data line
  24 AWG power line
- · Cable diameter: ca. 4.5 mm
- Colour: black
- · Length incl. connector: ca. 1 m