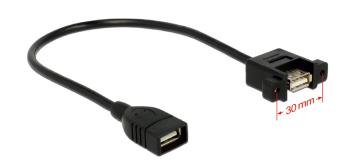

# Delock Cable USB 2.0 Type-A female > USB 2.0 Type-A female panel-mount 25 cm

### Description

This cable enables you to extend a USB 2.0 connection and can be used to connect various devices. The female port can be attached with two screws, e.g. to a slot bracket, a cable duct or an enclosure with the corresponding opening. This can be used to install an USB connector on an easily accessible position.

# **Specification**

Connector:

USB 2.0 Type-A female >

USB 2.0 Type-A female with screw nuts for installation

- Screw type: #4-40 UNC
- Mounting hole ca. 15 x 8 mm, screw hole pitch ca. 30 mm
- Data transfer rate up to 480 Mbps
- Cable gauge: 28 AWG data line
  24 AWG power line
- Cable diameter: ca. 4.5 mm
- Colour: black
- · Length incl. connector: ca. 25 cm