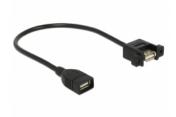

# Delock Cable USB 2.0 Type-A female > USB 2.0 Type-A female panel-mount 25 cm

### Description

This cable enables you to extend a USB 2.0 connection and can be used to connect various devices. The female port can be attached with two screws, e.g. to a slot bracket, a cable duct or an enclosure with the corresponding opening. This can be used to install an USB connector on an easily accessible position.