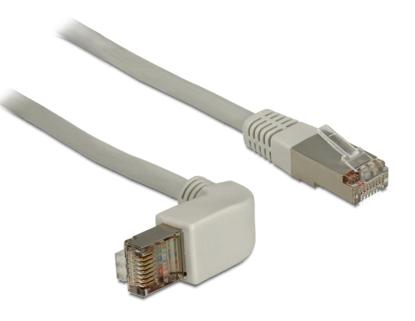

## Description

This network cable by Delock is used to connect different network devices, such as a patch panel to a switch. The angled plug enables a space-saving installation in tight spaces behind appliances or in network closets.

## Specification

• Connector:

RJ45 male angled > RJ45 male straight

- 1:1 connected
- Cat.6A specification
- S/STP
- Copper wire
- LS0H (halogen free)
- Cable gauge: 26 AWG
- Color: grey
- Length: ca. 2.0 m