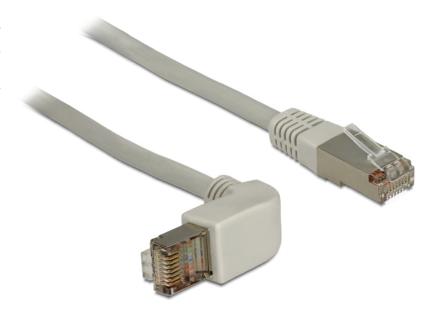

#### Description

This network cable by Delock is used to connect different network devices, such as a patch panel to a switch. The angled plug enables a space-saving installation in tight spaces behind appliances or in network closets.

### Specification

• Connector:

RJ45 male angled > RJ45 male straight

- 1:1 connected
- Cat.6A specification
- S/STP
- Copper wire
- LS0H (halogen free)
- Cable gauge: 26 AWG
- Color: grey
- Length: ca. 1.0 m