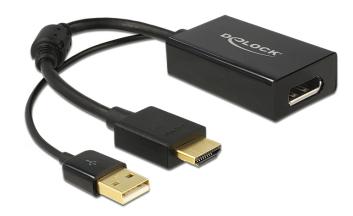

# Delock Adapter HDMI-A male > Displayport 1.2 female black

#### Description

This adapter by Delock enables you to connect e.g. a Displayport monitor through a free HDMI interface.

#### Input:

1 x High Speed HDMI-A 19 pin male

1 x USB type A male (power supply)

#### Output:

1 x Displayport 20 pin female

- Chipset: STDP2600
- Displayport 1.2 and High Speed HDMI specification
- High Speed HDMI receiver link rate up to 2.97 Gb/s per data pair
- Supports 3D displays
- Supports a resolution up to 4Kx2K @ 30 Hz;  $1920 \times 1080 @ 120 Hz$  (depending on the system and the connected hardware)
- Supports Audio 7.1 channel up to 192 kHz sample rate
- Supports HDCP 1.3
- Gold-plated connector
- Colour depth: