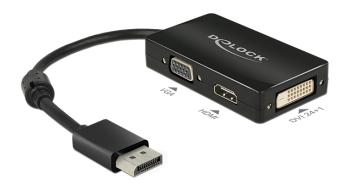

# Delock Adapter Displayport 1.1 male > VGA / HDMI / DVI female Passive black

## Description

This Displayport adapter by Delock enables you to extend your system by one VGA, HDMI and DVI interface. Thus you can connect different devices like e.g. TV, beamer, PC monitor etc. Only one monitor can be used on the adapter, not several at the same time.

#### · Connector:

- 1 x Displayport 20 pin male >
- 1 x VGA 15 pin female
- 1 x HDMI-A 19 pin female
- 1 x DVI-D (Single Link) 24+1 female
- Chipset: PS8312, PTN3392
- Displayport 1.1a specification
- High Speed HDMI specification
- DVI-D (Single Link) 24+1 port with screw nuts (VGA not wired)
- Passive converter (level shifter), suitable only for graphics cards with DP++ output
- Supports a resolution up to 1920 x 1200 / 1080p @ 60 Hz (depending on the system and the connected hardware)
- Power consumption: ca. 100 mW
- 1 x ferrite core
- · Cable length ca. 16 cm without connector
- Colour: black
- · OS independent, no driver installation necessary