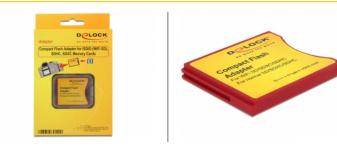

and then into your camera. The data transfer rate depends on the memory card you use.



### Specification

- CF type II
- Supports following memory cards, WiFi or normal: SD, SDHC, SDXC, mini SD\*, mini SDHC\*, micro SDHC\*, micro SDXC\*, T-Flash\*
  - \* with Adapter (Adapter not included into the package content)
- Supports memory:

up to 2 TB SD 3.0 Class 2/ 4/ 6/ 10 and UHS-1 file system FAT / FAT32 / exFAT / NTFS Wireless SD (iSDIO) and standard SDIO cards

- Data transfer rate up to 25 MB/s
- Dimensions (LxWxH): ca. 42.8 x 36.4 x 5.0 mm
- Supports IDE UDMA, DMA and PIO mode
- Special plastic housing for ideal WiFi reception

### Item No. 62542



EAN

4043619625420 Country of origin Taiwan, Republic of

China

#### Package content

• CF adapter

Package

Retail Box





## Images