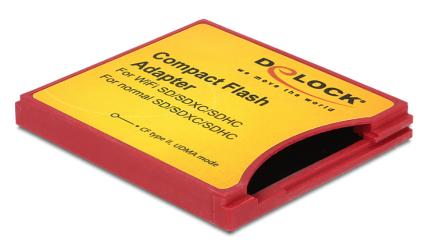

# Delock Compact Flash Adapter for iSDIO (WiFi SD), SDHC, SDXC Memory Cards

## Description

This Compact Flash Adapter by Delock enables you to use normal SD memory cards as well as WiFi SD memory cards for your camera with Compact Flash slot. Just insert the SD card into the adapter and then into your camera. The data transfer rate depends on the memory card you use.

### Specification

- CF type II
- Supports following memory cards, WiFi or normal: SD, SDHC, SDXC, mini SD\*, mini SDHC\*, micro SDHC\*, micro SDXC\*, T-Flash\*
  - \* with Adapter (Adapter not included into the package content)
- Supports memory: