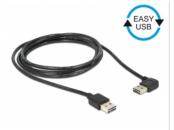

# Delock Cable EASY-USB 2.0 Type-A male > EASY-USB 2.0 Type-A male angled left / right 1 m

#### Description

This cable by Delock with EASY-USB male can be plugged into the USB-A female port in both directions. Thus the male port can be used both-sided and make the plug in easily.