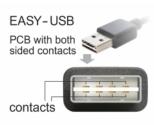

#### Description

This cable by Delock with EASY-USB male can be plugged into the USB-A female port in both directions. Thus the male port can be used both-sided and make the plug in easily.