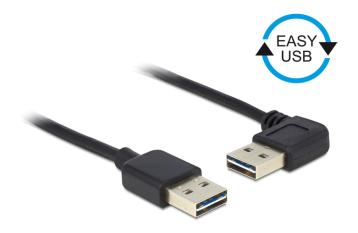

# Delock Cable EASY-USB 2.0 Type-A male > EASY-USB 2.0 Type-A male angled left / right 1 m

#### Description

This cable by Delock with EASY-USB male can be plugged into the USB-A female port in both directions. Thus the male port can be used both-sided and make the plug in easily.

## **Specification**

- Connectors:
- 1 x USB 2.0 Type-A reversible male >
- 1 x USB 2.0 Type-A reversible male angled left / right
- USB-A male port usable in both directions
- Cable gauge: 28 AWG data line
- 24 AWG power line
- · Cable diameter: ca. 4.5 mm
- · Gold-plated connectors
- Colour: black
- · Length incl. connectors: ca. 1 m