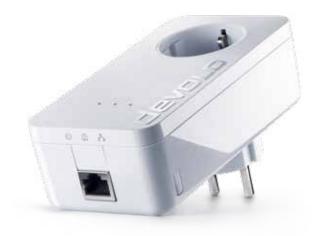

## dlan® 650+ Highlights:

- Your home network from the power outlet. Unpack. Plug it in. Get started. The easy way to connect using your home's power lines. Turn any power outlet you want into an Internet access point.
- High-performing 600 Mbps for lightning-fast data transmission.
- Even higher performance and longer range with the latest technology.
- The optimal Internet connection for computers, televisions and game consoles. No signal loss stable and continuous.
- Installation as easy as child's play. Just unpack it, plug it in and get started.
- With the Gigabit LAN connection, you can connect an Internet-compatible device (e.g. game console, television or media receiver) to the Internet at any time via network cable.
- With the integrated electrical socket, no power outlet in your room is lost.
- Automatic encryption! Active protection against unauthorised access.
- Minimum energy consumption with the innovative Power Save technology from devolo: continuous, intelligent and fully automatic.

- Automatic phase shift: makes Internet access possible in any room and sets up your home network in no time.
- It doesn't get any easier: Connect adapter 1 to the router and connect the device you want to use to adapter 2. You're ready to go!
- Easily expand your network at any time and integrate additional devices into your home network with additional dLAN® adapters.
- Finally you can use everything: Use your printer and hard drives together. Access your music, photos and data or stream HD videos in the highest quality.
- Includes dLAN<sup>®</sup> Cockpit software for home network configuration on a computer (Windows, Mac OS<sup>®</sup> X, Linux<sup>®</sup>).
- Compatible with all adapters of the 200/500/650 Mbps product series.
- Rely on number 1: Join the more than 10 million satisfied devolo dLAN® customers around the world.