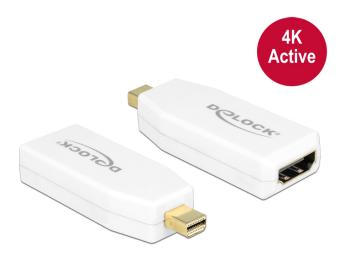

## Delock Adapter mini Displayport 1.2 male > HDMI female 4K Active white

Description

This adapter enables you to connect e.g. a HDMI monitor through a free mini Displayport interface. The adapter supports a resolution up to Ultra HD (4K) and is backward compatible to Full-HD 1080p. The adapter offers an active conversion, thus it is also suitable for graphics cards that are not capable of outputting DP++ signals.

## Specification

- Connector: mini Displayport 20 pin male > HDMI-A 19 pin female
- Chipset: Parade PS171
- Mini Displayport 1.2 and High Speed HDMI specification
- Active converter, for graphics cards with DP and DP++ output
- Resolution up to 3840 x 2160 @ 30 Hz (depending on the monitor and your system)
- Supports 3D displays (1080p @ 120 Hz)
- Supports HDCP 1.3
- Supports Eyefinity
- Audio input formats: 8-channel LPCM, compressed audio (AC-3, DTS) and HBR audio format up to 24 Bit audio sample size and 192 kHz sample rate
- Gold-plated connector
- Dimensions incl. connector (LxWxH): ca. 61 x 22 x 12 mm
- Colour: white
- · OS independent, no driver installation necessary