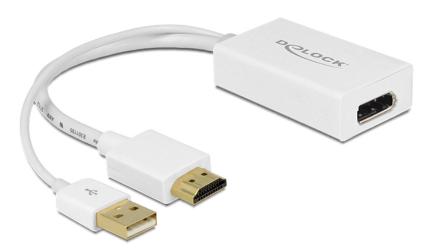

# Delock Adapter HDMI-A male > Displayport female

#### Description

This adapter by Delock enables you to connect e.g. a Displayport monitor through a free HDMI interface.

24,5 cm

#### Specification

• Connector:

Input:

1 x High Speed HDMI-A 19 pin male

1 x USB type A male (power supply)

Output:

1 x Displayport 20 pin female

- Chipset: STDP2600
- Displayport 1.2 and High Speed HDMI specification
- High Speed HDMI receiver link rate up to 2.97 Gb/s per data pair
- 3D support
- Supports a resolution up to 4Kx2K @ 30 Hz; 1920 x 1080 Pixel @ 120 Hz