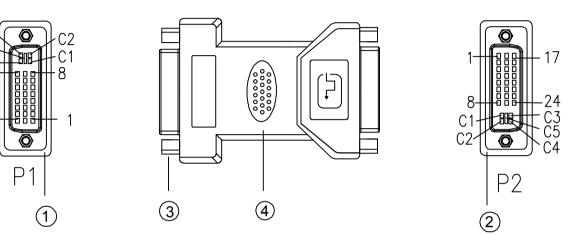

C4

ŽΖ

17

|                                                                                                    |                 |       |           |    | 4   | CONNECTOR                         | 1PCS | DVI(24+5) FEMALE WITH GOLD PLATED |  |
|----------------------------------------------------------------------------------------------------|-----------------|-------|-----------|----|-----|-----------------------------------|------|-----------------------------------|--|
| NOTES:<br>1.TESTING: 100% OPEN AND SHORT AND<br>MISWIRE TEST.<br>2.ALL MATERIAL BE RoHS COMPLIANT. |                 |       |           |    | 3   | CONNECTOR                         | 1PCS | DVI(24+5) FEMALE WITH GOLD PLATED |  |
|                                                                                                    |                 |       |           |    | 2   | HEX.NUT                           | 4PCS | #-4-40 UNC TYPE GOLD PLATED       |  |
|                                                                                                    |                 |       |           |    | 1   | HOOD MOLD                         | 1PCS | BLACK PVC                         |  |
|                                                                                                    |                 |       |           |    | NO. | PARTS NAME                        | Q'TY | SPECIFICATION                     |  |
| APPROVED                                                                                           | CHECKED         | DRAWN | CUSTOMER: |    |     |                                   |      |                                   |  |
|                                                                                                    | ITEM NO. DVI-22 |       |           |    |     |                                   |      |                                   |  |
|                                                                                                    | DRAW NO.        |       |           |    |     | DVI(24+5) FEMALE/DVI(24+5) FEMALE |      |                                   |  |
|                                                                                                    | UNIT mm         |       |           | mm |     |                                   |      |                                   |  |
|                                                                                                    | SCALE NONE      |       |           |    |     |                                   |      |                                   |  |