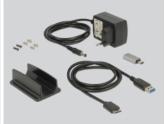

#### Package content

- 3.5" external enclosure
- Cable Micro USB 3.1 male to USB Type-A male, length ca. 100 cm
- Adapter USB Type-A female to USB-C<sup>™</sup> male
- Stand
- Screws
- External power supply
- User manual