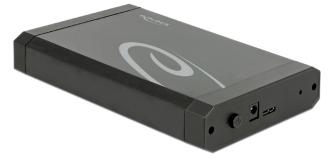

# Item No. 42591 Delock 3.5" External Enclosure SATA HDD > USB 3.1 Gen 2

#### Description

In the aluminum enclosure by Delock a 3.5" SATA hard drive can be installed. The housing will be connected via the USB Type-A or USB Type-C<sup>TM</sup> port to a PC or laptop. The package content includes a USB Type-A connection cable and an adapter to connect the enclosure to a USB Type-C<sup>TM</sup> port.

#### external:

1 x SuperSpeed USB 10 Gbps (USB 3.1 Gen 2) Type Micro-B female

1 x DC jack internal:

- 1 x SATA 6 Gb/s 22 pin plug
- On / Off switch
- Suitable for all 3.5" SATA HDDs up to 6 Gb/s
- Chipset: Asmedia ASM1351
- Data transfer rate up to 6 Gb/s
- LED indicator for power and access
- Dimensions (LxWxH): ca. 206 x 124 x 32 mm
- Hot Plug, Plug & Play