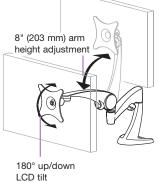

# Range of Motion:

- Increase viewing comfort
- Reduce glare
- Meet the sight line needs of other users

For quick vertical adjustment, simply push the side button with one hand while lifting the LCD with the other hand. Then position the LCD where you want it and release the button. It's ideal for home and office use, especially for situations where several people use the same display.