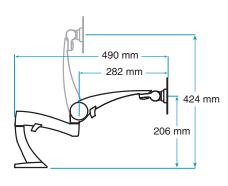

LCD with the other hand. Then position the LCD where you want it and release the button. It's ideal for home and office use, especially for situations where several people use the same display.





Easily attach your LCD to the arm with four screws. Then position the height and angle of the LCD for maximum comfort and productivity.

Gently press button and smoothly lift your LCD into the position that fits your needs.

Cables are guided along the underside of arm for a clutter-free desk.



Robust desk clamp base uses little space yet ensures stability even as the LCD is adjusted (optional grommet mount kit included).

The Neo-Flex LCD Arm is compatible with LCDs that are VESA compliant. Simply remove the existing base of the LCD and attach the LCD to the Arm.

# Range of Motion:









## **Basic Specifications:**

**Description:** Neo-Flex<sup>™</sup> LCD Arm

Brown Box Part Number: 45-174-300 (silver)

#### **Attachment Options:**

- Desk clamp: mounts to surfaces up to 2" (51 mm) thick
- Grommet: mounts through holes up to 2" (51 mm) wide, to surfaces up to 1-3/4" (44.5 mm) thick. Grommet must be center mounted on the through hole.

#### **LCD Interface Options:**

• Accommodates VESA MIS-D, 100/75, C compliant LCDs

Weight Capacity: 18 lbs (8.2 kg) Shipping Weight: 9 lbs (4.09 kg)

Warranty: 3-year

© 2006 Ergotron, Inc. rev. 24/08/2006 870-05-057 Content is subject to change without notification.

#### Ergotron Europe

Beeldschermweg 3 3821 AH Amersfoort The Netherlands Tel: +31 33 45 45 600 Fax: +31 33 45 45 620 info.eu@ergotron.com www.ergotron-europe.com