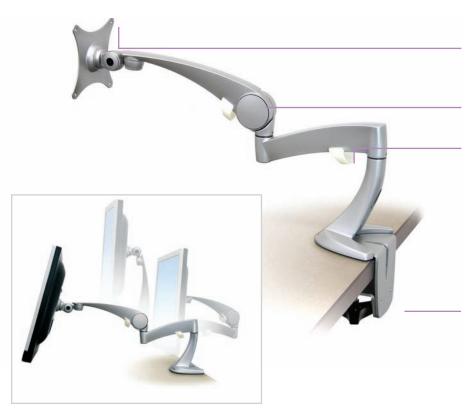

Cables are guided along the underside of arm for a clutter-free desk.

Robust desk clamp base uses little space yet ensures stability even as the LCD is adjusted (optional grommet mount kit included).

The Neo-Flex LCD Arm is compatible with LCDs that are VESA compliant. Simply remove the existing base of the LCD and attach the LCD to the Arm.

#### **Attachment Options:**

- Desk clamp: mounts to surfaces up to 2" (51 mm) thick
- Grommet: mounts through holes up to 2" (51 mm) wide, to surfaces up to 1-3/4" (44.5 mm) thick. Grommet must be center mounted on the through hole.