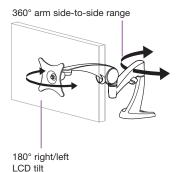

ng the LCD with the other hand. Then position the LCD where you want it and release the button. It's ideal for home and office use, especially for situations where several people use the same display.





Easily attach your LCD to the arm with four screws. Then position the height and angle of the LCD for maximum comfort and productivity.

Gently press button and smoothly lift your LCD into the position that fits your needs.

Cables are guided along the underside of arm for a clutter-free desk.



Robust desk clamp base uses little space yet ensures stability even as the LCD is adjusted (optional grommet mount kit included).

The Neo-Flex LCD Arm is compatible with LCDs that are VESA compliant. Simply remove the existing base of the LCD and attach the LCD to the Arm.

# Range of Motion:









## **Basic Specifications:**

**Description:** Neo-Flex<sup>™</sup> LCD Arm

Brown Box Part Number: 45-174-300 (silver)

#### **Attachment Options:**

- Desk clamp: mounts to surfaces up to 2" (51 mm) thick
- Grommet: mounts through holes up to 2" (51 mm) wide, to surfaces up to 1-3/4" (44.5 mm) thick. Grommet must be center mounted on the through hole.

#### **LCD Interface Options:**

• Accommodates VESA MIS-D, 100/75, C compliant LCDs

Weight Capacity: 18 lbs (8.2 kg) Shipping Weight: 9 lbs (4.09 kg)

Warranty: 3-year

© 2006 Ergotron, Inc. rev. 24/08/2006 870-05-057 Content is subject to change without notification.

#### Ergotron Europe

Beeldschermweg 3 3821 AH Amersfoort The Netherlands Tel: +31 33 45 45 600 Fax: +31 33 45 45 620 info.eu@ergotron.com www.ergotron-europe.com