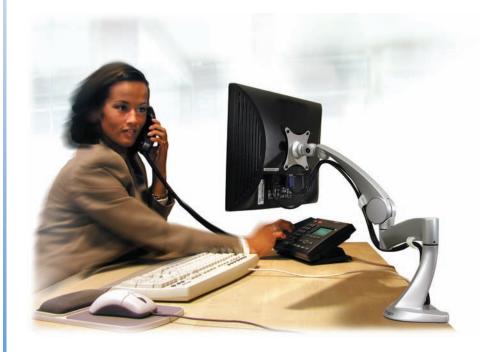

Easily attach your LCD to the arm with four screws. Then position the height and angle of the LCD for maximum comfort and productivity.

Gently press button and smoothly lift your LCD into the position that fits your needs.