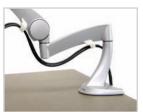

# Neo-Flex<sup>TM</sup> LCD Arm

By Ergotron®

The Neo-Flex LCD Arm is the perfect accessory to add flexibility to your LCD monitor or TV. Sleek and streamlined, it frees up desk space and allows you to easily adjust the height of your LCD. With the simple touch of a button, you can raise or lower the LCD to:

Cables are guided along the underside of arm for a clutter-free desk.

Robust desk clamp base uses little space yet ensures stability even as the LCD is adjusted (optional grommet mount kit included).

The Neo-Flex LCD Arm is compatible with LCDs that are VESA compliant. Simply remove the existing base of the LCD and attach the LCD to the Arm.