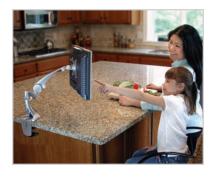

- Increase viewing comfort
- Reduce glare
- Meet the sight line needs of other users

For quick vertical adjustment, simply push the side button with one hand while lifting the LCD with the other hand. Then position the LCD where you want it and release the button. It's ideal for home and office use, especially for situations where several people use the same display.