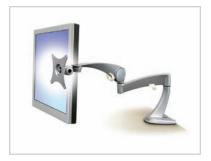

Cables are guided along the underside of arm for a clutter-free desk.

Robust desk clamp base uses little space yet ensures stability even as the LCD is adjusted (optional grommet mount kit included).

The Neo-Flex LCD Arm is compatible with LCDs that are VESA compliant. Simply remove the existing base of the LCD and attach the LCD to the Arm.