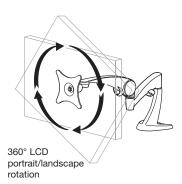

he LCD with the other hand. Then position the LCD where you want it and release the button. It's ideal for home and office use, especially for situations where several people use the same display.





Easily attach your LCD to the arm with four screws. Then position the height and angle of the LCD for maximum comfort and productivity.

Gently press button and smoothly lift your LCD into the position that fits your needs.

Cables are guided along the underside of arm for a clutter-free desk.



Robust desk clamp base uses little space yet ensures stability even as the LCD is adjusted (optional grommet mount kit included).

The Neo-Flex LCD Arm is compatible with LCDs that are VESA compliant. Simply remove the existing base of the LCD and attach the LCD to the Arm.

# Range of Motion:









## **Basic Specifications:**

**Description:** Neo-Flex<sup>™</sup> LCD Arm

Brown Box Part Number: 45-174-300 (silver)

#### **Attachment Options:**

- Desk clamp: mounts to surfaces up to 2" (51 mm) thick
- Grommet: mounts through holes up to 2" (51 mm) wide, to surfaces up to 1-3/4" (44.5 mm) thick. Grommet must be center mounted on the through hole.

#### **LCD Interface Options:**

• Accommodates VESA MIS-D, 100/75, C compliant LCDs

Weight Capacity: 18 lbs (8.2 kg) Shipping Weight: 9 lbs (4.09 kg)

Warranty: 3-year

© 2006 Ergotron, Inc. rev. 24/08/2006 870-05-057 Content is subject to change without notification.

#### Ergotron Europe

Beeldschermweg 3 3821 AH Amersfoort The Netherlands Tel: +31 33 45 45 600 Fax: +31 33 45 45 620 info.eu@ergotron.com www.ergotron-europe.com