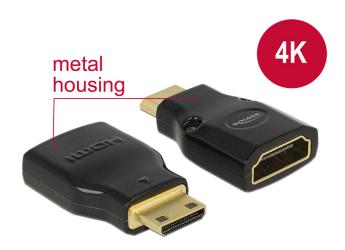

## Delock Adapter High Speed HDMI with Ethernet – HDMI Mini-C male > HDMI-A female 4K black

## Description

This HDMI adapter by Delock changes the Mini-C port into a A port, thus you can use e.g. your existing cables.

ltem No. 65665

EAN: 4043619656653

Country of origin: China

Package: Poly bag

## Specification

- Connector: High Speed HDMI-A 19 pin female >
- High Speed HDMI Mini-C 19 Pin female
- High Speed HDMI with Ethernet (HEC) specification
- · Gold-plated connector
- Resolution up to 3840 x 2160 @ 60 Hz (depending on the monitor and your system)
- Metal housing
- Maße (LxBxH): ca. 32.3 x 19.0 x 9.1 mm
- Colour: black