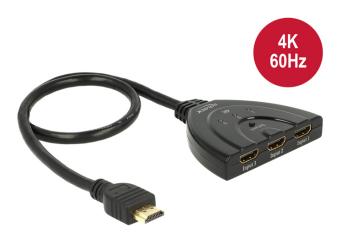

## Item No. 18600 Delock HDMI UHD Switch 3 x HDMI in > 1 x HDMI out 4K with integrated cable 50 cm

## Description

With this HDMI switch by Delock up to three HDMI devices can be used with one HDMI monitor, TV or beamer. The button on the device allows switching between the HDMI devices.

## Specification

- Connectors:
  Input:
- 3 x HDMI-A 19 pin female Output:
- 1 x HDMI-A 19 pin male
- HDMI port selection by button
- LED indicators for active HDMI port
- High Speed HDMI specification
- Supports 3D displays
- Supports HDCP 1.4 and 2.2
- Resolution up to 3840 x 2160 @ 60 Hz
- (depending on the system and the connected hardware)
- · Video bandwidth up to 600 MHz / 6 Gbps per channel, max. 18 Gbps
- No external power supply needed
- · Plastic housing
- Colour: black
- Dimensions (LxWxH): ca. 81 x 62 x 16 mm
- Cable length without connectors: ca. 50 cm