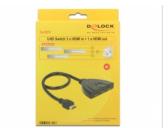

## Item No. 18600 Delock HDMI UHD Switch 3 x HDMI in > 1 x HDMI out 4K with integrated cable 50 cm

## Description

With this HDMI switch by Delock up to three HDMI devices can be used with one HDMI monitor, TV or beamer. The button on the device allows switching between the HDMI devices.

## Specification

- Connectors:
  Input:
- 3 x HDMI-A 19 pin female Output:
- 1 x HDMI-A 19 pin male
- HDMI port selection by button
- LED indicators for active HDMI port
- High Speed HDMI specification
- Supports 3D displays
- Supports HDCP 1.4 and 2.2
- Resolution up to 3840 x 2160 @ 60 Hz
- (depending on the system and the connected hardware)
- · Video bandwidth up to 600 MHz / 6 Gbps per channel, max. 18 Gbps
- No external power supply needed
- · Plastic housing
- Colour: black
- Dimensions (LxWxH): ca. 81 x 62 x 16 mm
- Cable length without connectors: ca. 50 cm