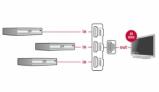

## Description

With this HDMI switch by Delock up to three HDMI devices can be used with one HDMI monitor, TV or beamer. The button on the device allows switching between the HDMI devices.

## Specification

- Connectors:
  Input:
- 3 x HDMI-A 19 pin female Output:
- 1 x HDMI-A 19 pin male
- HDMI port selection by button
- LED indicators for active HDMI port
- High Speed HDMI specification
- Supports 3D displays
- Supports HDCP 1.4 and 2.2
- Resolution up to 3840 x 2160 @ 60 Hz
- (depending on the system and the connected hardware)
- · Video bandwidth up to 600 MHz / 6 Gbps per channel, max. 18 Gbps
- No external power supply needed
- · Plastic housing
- Colour: black
- Dimensions (LxWxH): ca. 81 x 62 x 16 mm
- Cable length without connectors: ca. 50 cm